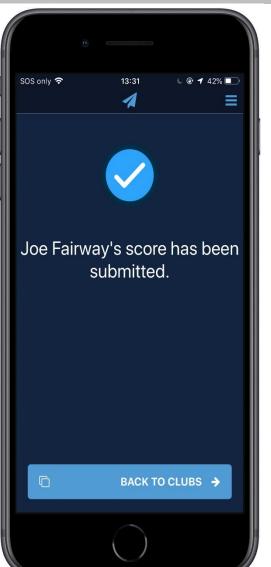

#### Final process to add the miscore app to your mobile phone

Finally, once the scores are confirmed you will see this screen, stating that the player's score has been submitted.