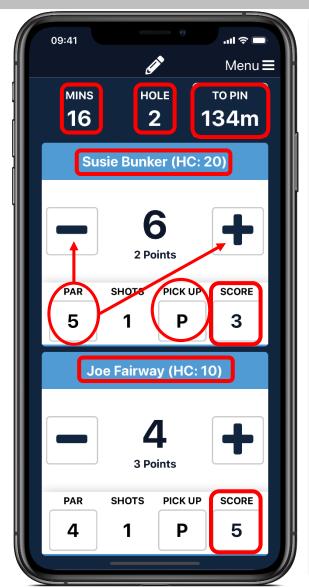

### **Screen Features**

- The total time you have taken
- The hole number you are on
- The GPS distance to the pin
- The players handicaps
- The players scores

### Step 8

Enter each player's score for the hole, by either:

- Pressing PAR
- Pressing PAR, + for a higher score or for a lower score
- Pressing P for a pick up