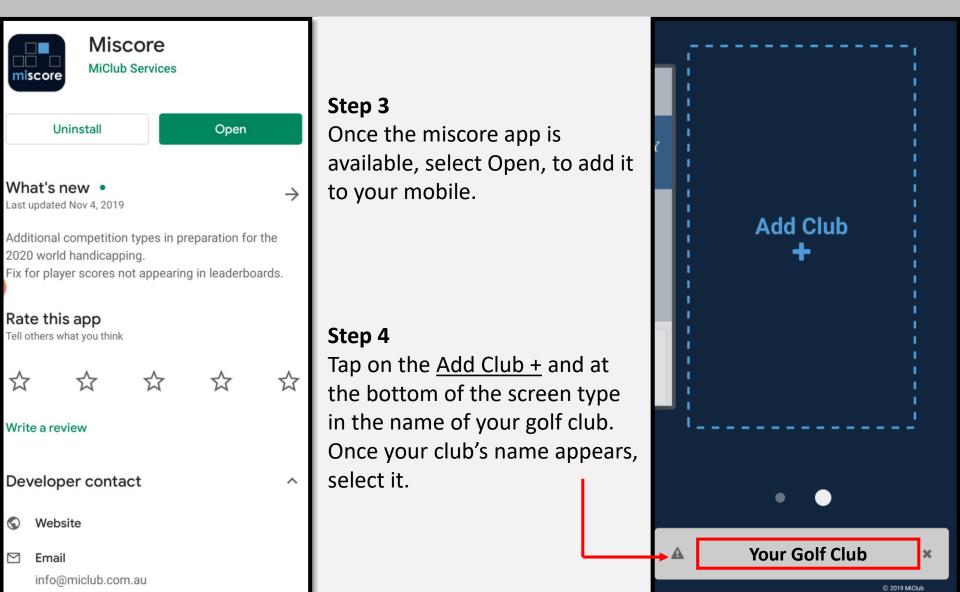

#### Process to add the miscore app to your mobile phone

Step 1 Android mobile: Click on the Play Store icon

Apple mobile: Click on the App Store app

### Step 2

On the top of your screen, type: <u>miscore</u> and the Miscore app will appear below which you will need to select.