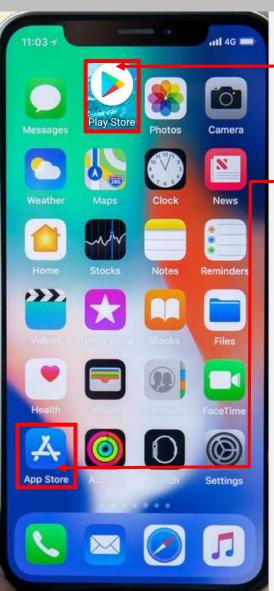

#### Process to add the miscore app to your mobile phone

Step 1 Android mobile: Click on the Play Store icon

Apple mobile: Click on the App Store app