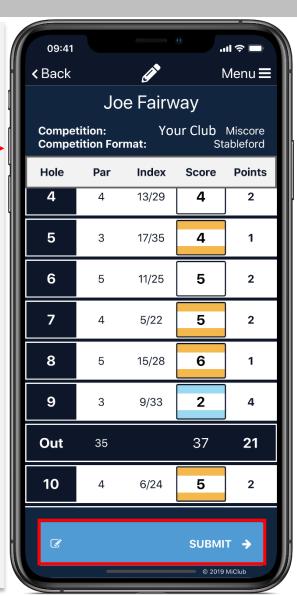

### Step 10

Check the final scores to confirm they are correct. You can tap on the player's name to review their entire scorecard. If correct, select <u>Submit</u> button below and it will take you back to the signing screen.