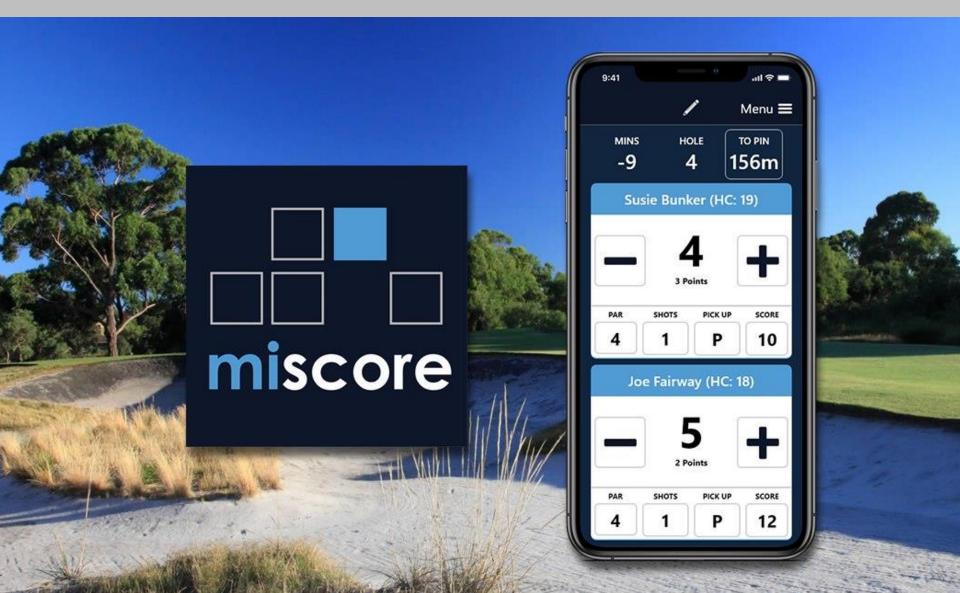

## Features & Benefits

Keeps track of your group's pace of play which is updated each time you enter your score. Helps you maintain and track your time. Provides live and past data to clubs including trends to assist with enhancements.

#### GPS distance to the pin

Exact distance to each pin. Also has a distance finder for any course features such as, bunkers or fairway bends. No need to carry a GPS. Quick and easy for selecting the right club.

Shots indicator Displays the number of shots each player has, based on their handicap and hole index.

#### **Round score & scorecard link**

Provides the total score for the round. Allows you to go to and edit any hole on your scorecard.

### **Screen Features**

- The total time you have taken
- The hole number you are on
- The GPS distance to the pin
- The players handicaps
- The players scores