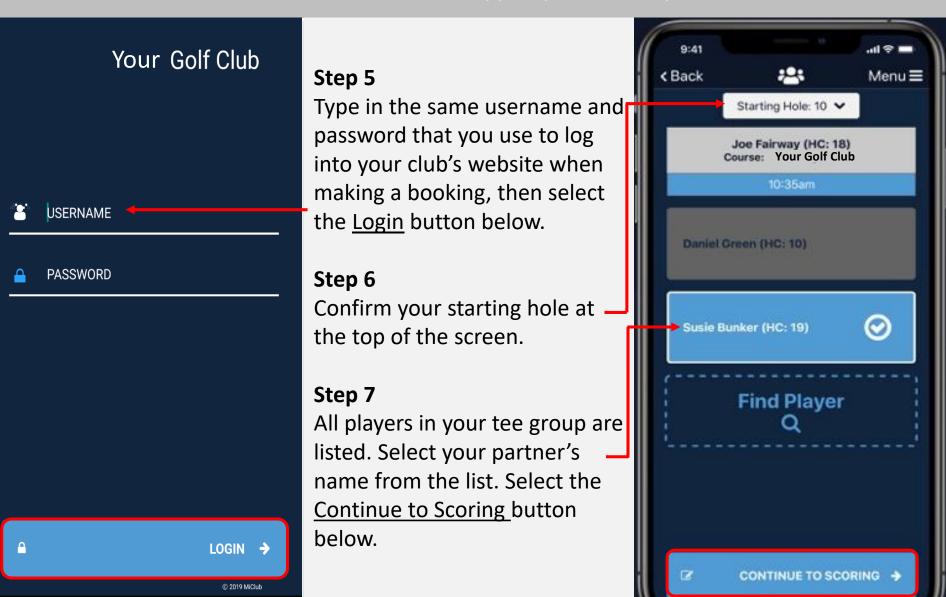

distance finder for any course features such as, bunkers or fairway bends. No need to carry a GPS. Quick and easy for selecting the right club.



Shots indicator Displays the number of shots each player has, based on their handicap and hole index.



#### **Round score & scorecard link**

Provides the total score for the round. Allows you to go to and edit any hole on your scorecard.



#### Process to add the miscore app to your mobile phone



Step 1 Android mobile: Click on the Play Store icon

Apple mobile: Click on the App Store app

### Step 2

On the top of your screen, type: <u>miscore</u> and the Miscore app will appear below which you will need to select.





#### Process to add the miscore app to your mobile phone





#### Process to add the miscore app to your mobile phone





#### Process to add the miscore app to your mobile phone



### **Screen Features**

- The total time you have taken
- The hole number you are on
- The GPS distance to the pin
- The players handicaps
- The players scores

### Step 8

Enter each player's score for the hole, by either:

- Pressing PAR
- Pressing PAR, + for a higher score or for a lower score
- Pressing P for a pick up

### Step 9

When you complete the scoring, put your finger on the screen and swipe left to go to the next hole.

Just swipe right if you want to go back and adjust any previous scores.



#### Process to add the miscore app to your mobile phone



### Step 10

Check the final scores to confirm they are correct. You can tap on the player's name to review their entire scorecard. If correct, select <u>Submit<