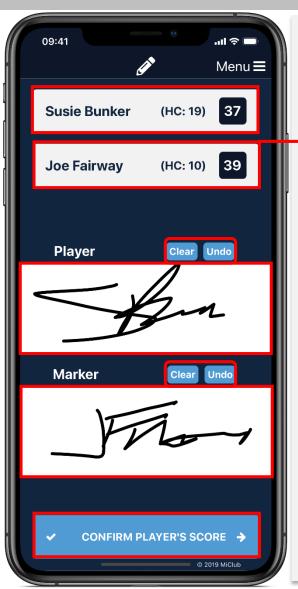

### Step 10

Check the final scores to confirm they are correct. You can tap on the player's name to review their entire scorecard. If correct, select <u>Submit</u> button below and it will take you back to the signing screen.

Once all scores are entered correctly, ask your partner to sign by using their finger on the mobile. **Note:** Tap <u>clear</u> or <u>undo</u> to erase the signature and start again

Finally, add your signature and then select the <u>Confirm Player's Score</u> button below. **Remember:** Each player must submit the scores for each other.