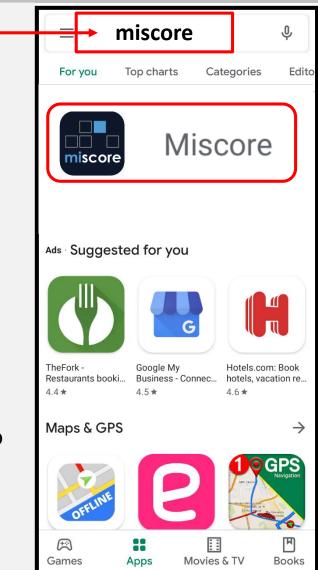

### Step 2

On the top of your screen, type: <u>miscore</u> and the Miscore app will appear below which you will need to select.